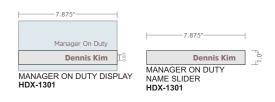

Clearance 13'-00"

STAIRWELL IDENTIFICATION DISPLAY HDX-1210

"MANAGER ON DUTY" DISPLAY