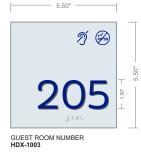

#### IHG PREFERRED

- 5.50" -

- 5.50" -

GUEST ROOM NUMBER HDX-1003

DECOR EXCEPTIONS

G Sign of Excellence...