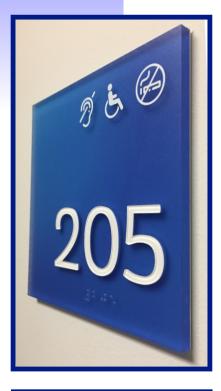

# Sign of Excellence is pleased to participate in the Holiday Inn Express Refresh Program 2018 in North America.

These displays feature a unique blue-edged acrylic, laser inlaid/raised acrylic text and symbols and clear Grade II raster Braille. These elegant displays, made with excellence, will compliment your interior and guide your guests effortlessly through your hotel.

#### IHG PREFERRED

- 5.50" -

- 5.50" -

GUEST ROOM NUMBER HDX-1003

DECOR EXCEPTIONS

G Sign of Excellence...