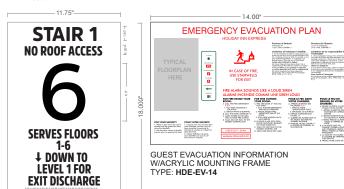

Clearance 13'-00"

STAIRWELL IDENTIFICATION DISPLAY HDX-1210

"MANAGER ON DUTY" DISPLAY