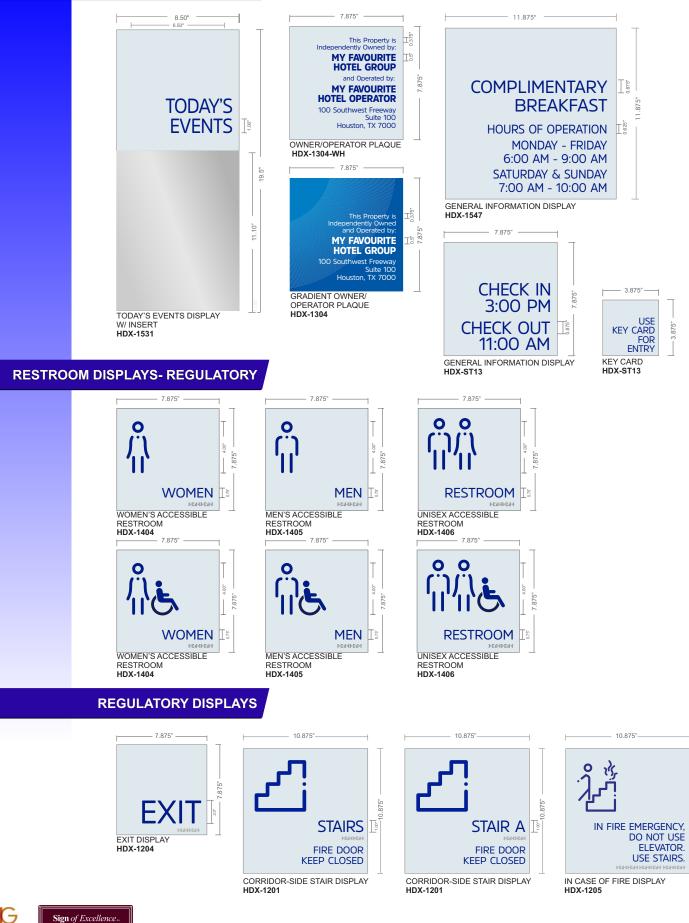

### **REGULATORY DISPLAYS**

CUSTOM EEdithEd REGULATORY SIGN W/SYMBOL HDX-1510

875

7.875"

HDX-1218

PARKING CLEARANCE DISPLAY

**PROPERTY RULES DISPLAYS** 

41.875"

Clearance 13'-00"

STAIRWELL IDENTIFICATION DISPLAY HDX-1210

"MANAGER ON DUTY" DISPLAY