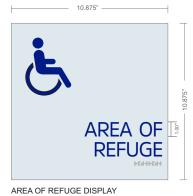

### **REGULATORY DISPLAYS**

CUSTOM EEdithEd REGULATORY SIGN W/SYMBOL HDX-1510

875

7.875"

HDX-1218

PARKING CLEARANCE DISPLAY

**PROPERTY RULES DISPLAYS** 

41.875"

Clearance 13'-00"

STAIRWELL IDENTIFICATION DISPLAY HDX-1210

"MANAGER ON DUTY" DISPLAY