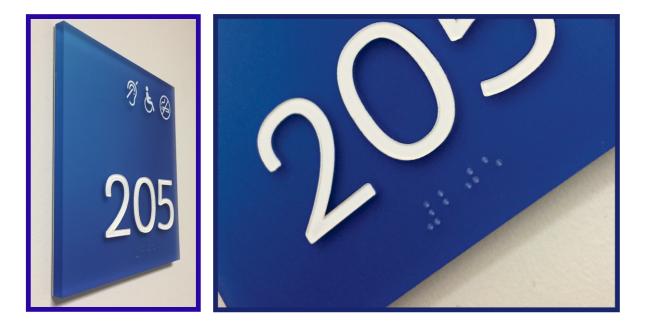

# Sign of Excellence is pleased to participate in the Holiday Inn Express Refresh Program 2018 in North America.

These displays feature a unique blue-edged acrylic, laser inlaid/raised acrylic text and symbols and clear Grade II raster Braille. These elegant displays, made with excellence, will compliment your interior and guide your guests effortlessly through your hotel.