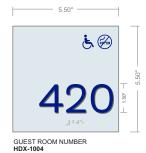

#### IHG PREFERRED

- 5.50" -

- 5.50" -

GUEST ROOM NUMBER HDX-1003

DECOR EXCEPTIONS

G Sign of Excellence...