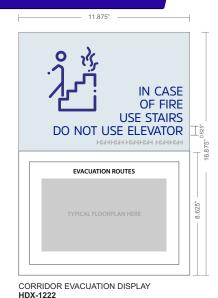

### **REGULATORY DISPLAYS**

CUSTOM EEdithEd REGULATORY SIGN W/SYMBOL HDX-1510

875

7.875"

HDX-1218

PARKING CLEARANCE DISPLAY

**PROPERTY RULES DISPLAYS** 

41.875"

Clearance 13'-00"

STAIRWELL IDENTIFICATION DISPLAY HDX-1210

"MANAGER ON DUTY" DISPLAY