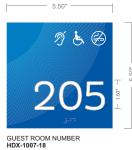

#### IHG PREFERRED

- 5.50" -

- 5.50" -

GUEST ROOM NUMBER HDX-1003

DECOR EXCEPTIONS

G Sign of Excellence...